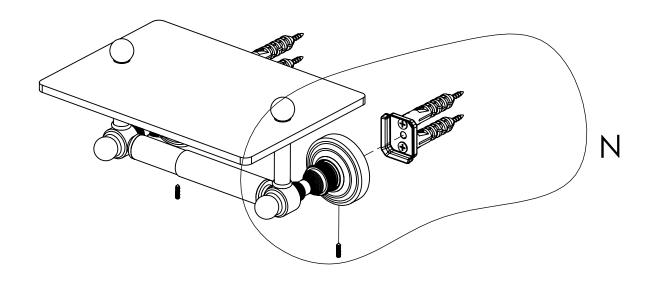

#### **Step 2:** Attach Bracket to Mounting Plate.

Place bracket on mounting plate and secure by tightening set screw as shown below.