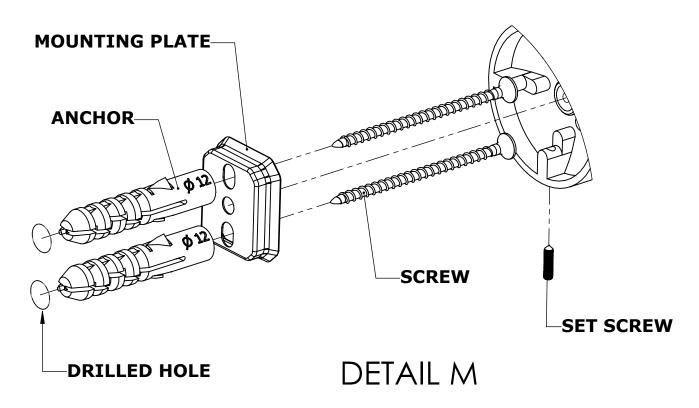

#### Step 1: Drill holes in Wall for screw anchors and attach Mounting Plate to Wall

Determine your desired location for installation and make a mark for the location of the mounting plate. Remove mounting plate from backplate by loosening set screw in backplate as pictured below. Place center hole of mounting plate over mark made above. Make 2 marks where mounting screws will be placed as shown below. Drill hole at each of the marks. (You may substitute other style mounting anchors or screws if desired). Place anchors into the holes made. Place mounting plate over holes and secure to mounting surface using screws as shown below.