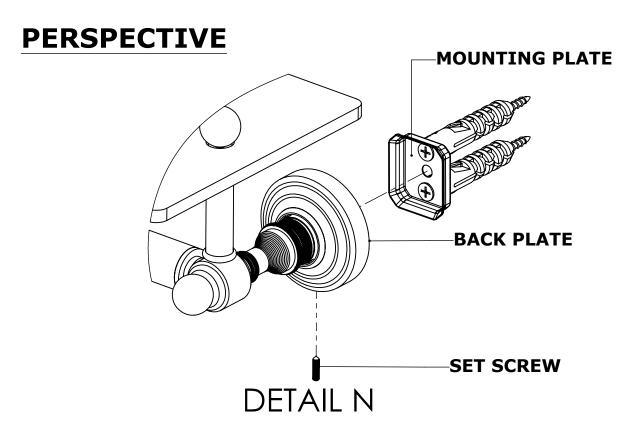

### **PERSPECTIVE**

#### **Step 2:** Attach Bracket to Mounting Plate.

Place bracket on mounting plate and secure by tightening set screw as shown below.