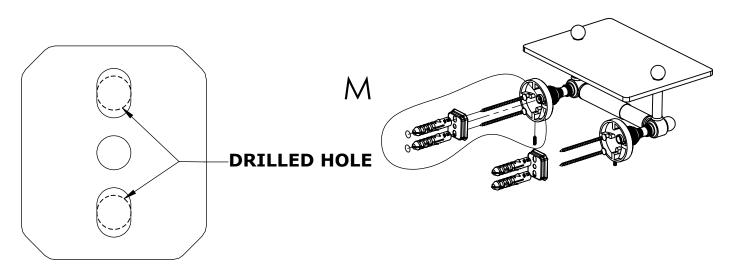

#### Step 1: Drill holes in Wall for screw anchors and attach Mounting Plate to Wall

Determine your desired location for installation and make a mark for the location of the mounting plate. Remove mounting plate from backplate by loosening set screw in backplate as pictured below. Place center hole of mounting plate over mark made above. Make 2 marks where mounting screws will be placed as shown below. Drill hole at each of the marks. (You may substitute other style mounting anchors or screws if desired). Place anchors into the holes made. Place mounting plate over holes and secure to mounting surface using screws as shown below.